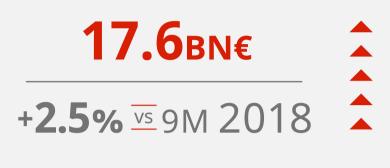

# **TOTAL REVENUE**







### **TOTAL PREMIUMS**

96.4%





# **COMBINED RATIO**



**528.5 mn€** excluding goodwill writedown (-0.1%)



## **NET RESULT**



**SOLVENCY II** 





#### DIVIDEND

At its meeting in September, the Board of Directors agreed to pay an interim dividend against 2019 results of 0.06 euros gross per share for all outstanding shares. The amount corresponding to treasury stock will be applied proportionately to the remaining shares. The expected payment date is December 23, 2019.



#### For more information:

This information is public and can be found in more detail at: https://www.mapfre.com/corporate/institutional-investors/