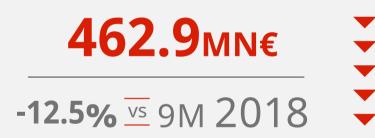

# **TOTAL REVENUE**







### **TOTAL PREMIUMS**

96.4%





# **COMBINED RATIO**



**528.5 mn€** excluding goodwill writedown (-0.1%)



## **NET RESULT**



**SOLVENCY II** 





#### DIVIDEND

At its meeting in September, the Board of Directors agreed to pay an interim dividend against 2019 results of 0.06 euros gross per share for all outstanding shares. The amount corresponding to treasury stock will be applied proportionately to the remaining shares. The expected payment date is December 23, 2019.



#### For more information:

This information is public and can be found in more detail at: https://www.mapfre.com/corporate/institutional-investors/