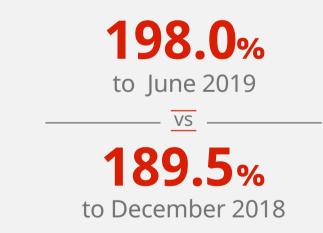

# **TOTAL REVENUE**







### **TOTAL PREMIUMS**

96.4%





# **COMBINED RATIO**



**528.5 mn€** excluding goodwill writedown (-0.1%)



## **NET RESULT**



**SOLVENCY II** 





#### DIVIDEND

At its meeting in September, the Board of Directors agreed to pay an interim dividend against 2019 results of 0.06 euros gross per share for all outstanding shares. The amount corresponding to treasury stock will be applied proportionately to the remaining shares. The expected payment date is December 23, 2019.



#### For more information:

This information is public and can be found in more detail at: https://www.mapfre.com/corporate/institutional-investors/