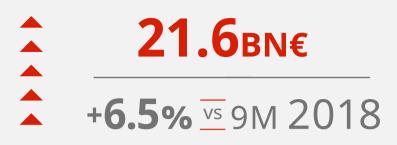

# **TOTAL REVENUE**







### **TOTAL PREMIUMS**

96.4%





# **COMBINED RATIO**



**528.5 mn€** excluding goodwill writedown (-0.1%)



## **NET RESULT**



**SOLVENCY II** 





#### DIVIDEND

At its meeting in September, the Board of Directors agreed to pay an interim dividend against 2019 results of 0.06 euros gross per share for all outstanding shares. The amount corresponding to treasury stock will be applied proportionately to the remaining shares. The expected payment date is December 23, 2019.



#### For more information:

This information is public and can be found in more detail at: https://www.mapfre.com/corporate/institutional-investors/