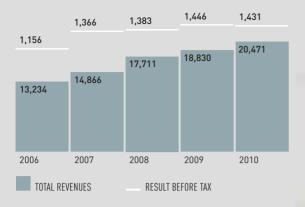

1       0       1       0       1       0       1       0       1       0       0       1       0       0       1       0       0       1       0       0       0       0       0       0       0       0       0       0       0       0       0       0       0       0       0       0       0       0       0       0       0       0       0       0       0       0       0       0       0       0       0       0       0       0       0       0       0       0       0       0       0       0       0       0       0       0       0       0       0       0       0       0       0       0       0       0       0       0       0       0       0       0       0       0       0       0       0       0       0       0       0 |

# MAPFRE Group\*: key data

**REVENUES AND RESULTS** million euros



ASSETS AND EQUITY million euros



| INCOME STATEMENT                         | 2006   | 2007   | 2008   | 2009   | 2010   |
|------------------------------------------|--------|--------|--------|--------|--------|
| Total revenues                           | 13,234 | 14,866 | 17,711 | 18,830 | 20,471 |
| Written and accepted premiums            | 10,933 | 12,311 | 14,305 | 15,607 | 16,973 |
| Non-life                                 | 8,453  | 9,293  | 10,891 | 11,900 | 12,768 |
| Life                                     | 2,480  | 3,018  | 3,414  | 3,707  | 4,205  |
| Result of the Non-life business          | 920    | 1,104  | 1,199  | 1,149  | 1,223  |
| Result of the Life business              | 171    | 204    | 265    | 324    | 368    |
| Result of Other business activities