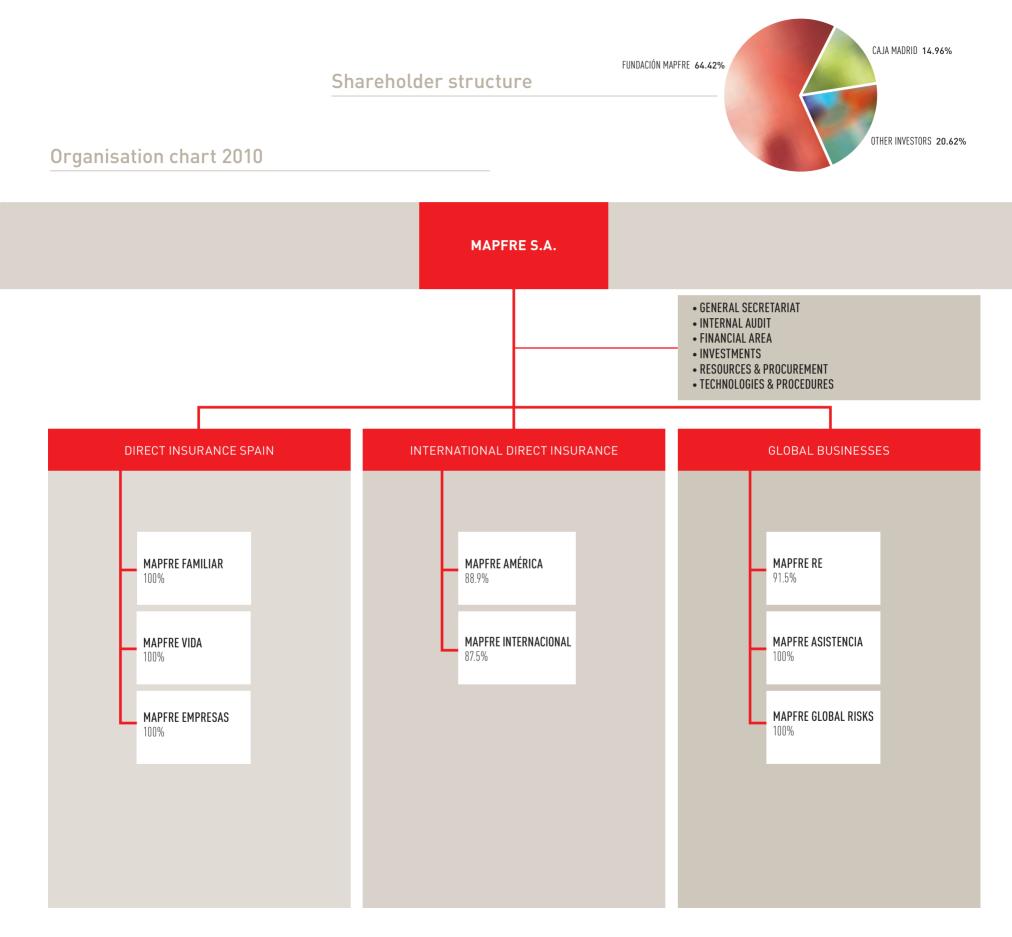

|  |
| MAPFRE ARGENTINA SEGUROS                                           | <b>Ba3</b>                   | Ba3                   |  |  |
| (Financial strength rating)                                        | Stable outlook               | Stable outlook        |  |  |
| MAPFRE ARGENTINA<br>SEGUROS DE VIDA<br>(Financial strength rating) | <b>Ba3</b><br>Stable outlook | Ba3<br>Stable outlook |  |  |
| MAPFRE ARGENTINA A.R.T.                                            | <b>Ba3</b>                   | Ba3                   |  |  |
| (Financial strength rating)                                        | Stable outlook               | Stable outlook        |  |  |
| THE COMMERCE GROUP<br>(US\$300 Mn Senior Debt)                     | Withdrawn                    | Baa2                  |  |  |





# **4** Significant events of the year

# JANUARY

# 4<sup>th</sup> January

MAPFRE acquires 50 per cent of Portuguese insurer FINIBANCO Vida.

# 7<sup>th</sup> January

Completion of the organisational and operational restructuring process of the Group's various Corporate insurance businesses, designed to define the scope of action of MAPFRE GLOBAL RISKS and MAPFRE EMPRESAS.

# 12<sup>th</sup> January

MAPFRE extends the ISO 14001 Environmental Certification issued by the entity Det Norske Veritas (DNV) to eight new buildings, thus recognising the optimisation of environmental risk management.

# 14<sup>th</sup> January

MAPFRE FAMILIAR and BBVA AutoRenting enter into an agreement to launch a new vehicle leasing product in which the BBVA subsidiary assumes the financial management and