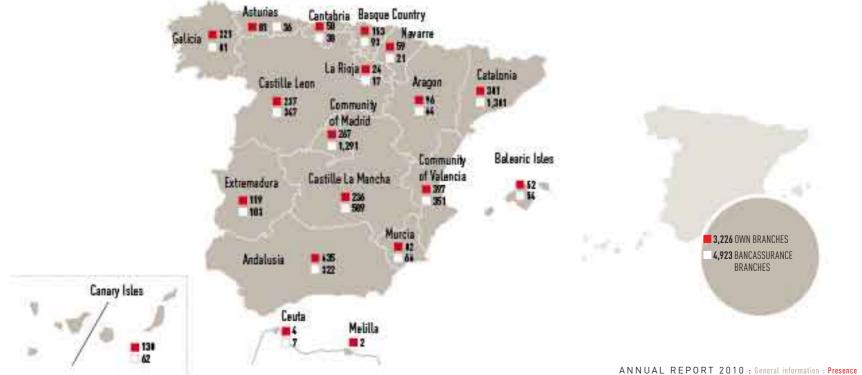

|        | •   | India                |
| 0           |          | Venezuela          |       |        | •   | Jordan               |
|             |          |                    |       |        |     |                      |
|             |          |                    |       |        | •   | Algeria              |
|             |          |                    |       |        | •   | Egypt                |
| TOTAL BRAN  | ICHES    | 5,351              |       |        | •   | Libya                |
| TOTAL BANC  | CASSURAN | CE BRANCHES 6,124  |       |        | •   | Tunisia              |
|             |          |                    |       |        |     |                      |
| O DIRECT II | NSURANCE | ASSISTANCE         | • GLO | OBAL R | SKS | • REINSURANCE        |









# Ratings

# Standard & Poor's

| Entity                                         | 2010             | 2009           |  |  |
|------------------------------------------------|------------------|----------------|--|--|
| MAPFRE S.A.                                    | <b>A+</b>        | A+             |  |  |
| (Debt Issuer Rating)                           | Negative outlook | Stable outlook |  |  |
| MAPFRE S.A.                                    | <b>A+</b>        | A+             |  |  |
| (Đ275 Mn Senior Debt)                          | Negative outlook | Stable outlook |  |  |
| MAPFRE S.A.                                    | <b>A-</b>        | <b>A-</b>      |  |  |
| (Ð700 Mn subordinated debt)                    | Negative outlook | Stable outlook |  |  |
| MAPFRE GLOBAL RISK