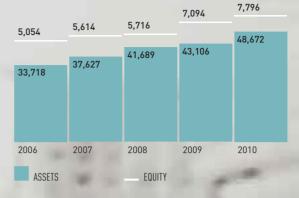

1       0       1       0       1       0       0       1       0       0       1       0       0       1       0       0       0       0       0       0       0       0       0       0       0       0       0       0       0       0       0       0       0       0       0       0       0       0       0       0       0       0       0       0       0       0       0       0       0       0       0       0       0       0       0       0       0       0       0       0       0       0       0       0       0       0       0       0       0       0       0       0       0       0       0       0       0       0       0       0       0       0       0       0       0       0       0 |

# MAPFRE Group\*: key data

**REVENUES AND RESULTS** million euros



ASSETS AND EQUITY million euros



| INCOME STATEMENT                         | 2006   | 2007   | 2008   | 2009   | 2010   |
|------------------------------------------|--------|--------|--------|--------|--------|
| Total revenues                           | 13,234 | 14,866 | 17,711 | 18,830 | 20,471 |
| Written and accepted premiums            | 10,933 | 12,311 | 14,305 | 15,607 | 16,973 |
| Non-life                                 | 8,453  | 9,293  | 10,891 | 11,900 | 12,768 |
| Life                                     | 2,480  | 3,018  | 3,414  | 3,707  | 4,205  |
| Result of the Non-life business          | 920    | 1,104  | 1,199  | 1,149  | 1,223  |
| Result of the Life business              | 171    | 204    | 265    | 324    | 368    |
| Result of Other business activities      | 65     | 57     | (80)   | (27)