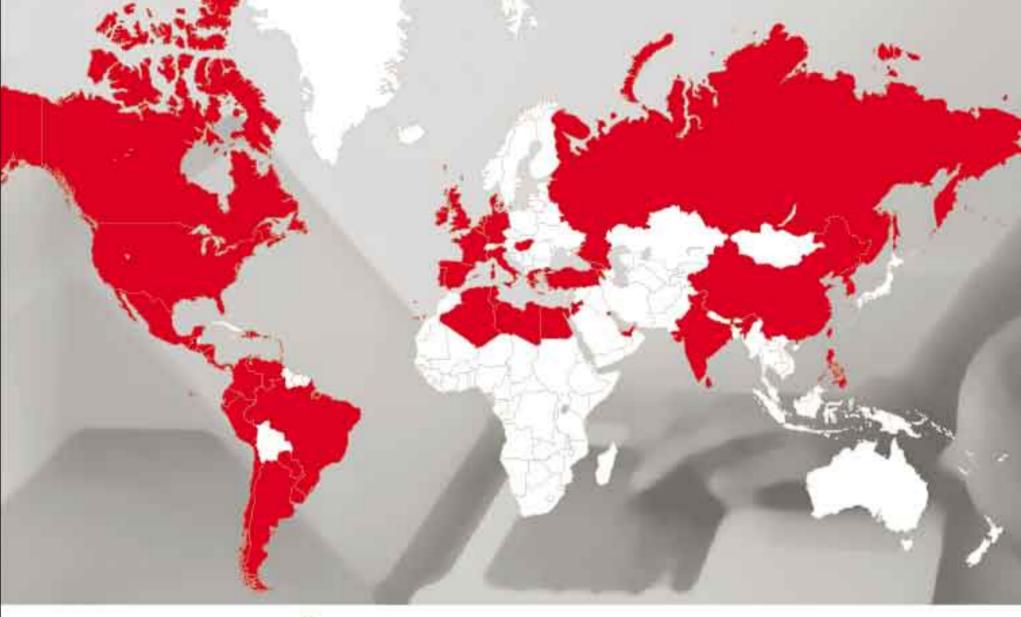

|        | •   | India                |
| 0           |          | Venezuela          |       |        | •   | Jordan               |
|             |          |                    |       |        |     |                      |
|             |          |                    |       |        | •   | Algeria              |
|             |          |                    |       |        | •   | Egypt                |
| TOTAL BRAN  | ICHES    | 5,351              |       |        | •   | Libya                |
| TOTAL BANC  | CASSURAN | CE BRANCHES 6,124  |       |        | •   | Tunisia              |
|             |          |                    |       |        |     |                      |
| O DIRECT II | NSURANCE | ASSISTANCE         | • GLO | OBAL R | SKS | • REINSURANCE        |









# Ratings

# Standard & Poor's

| Entity                                         | 2010             | 2009           |  |  |
|------------------------------------------------|------------------|----------------|--|--|
| MAPFRE S.A.                                    | <b>A+</b>        | A+             |  |  |
| (Debt Issuer Rating)                           | Negative outlook | Stable outlook |  |  |
| MAPFRE S.A.                                    | <b>A+</b>        | A+             |  |  |
| (Đ275 Mn Senior Debt)                          | Negative outlook | Stable outlook |  |  |
| MAPFRE S.A.                                    | <b>A-</b>        | <b>A-</b>      |  |  |
| (Ð700 Mn subordinated debt)                    | Negative outlook | Stable outlook |  |  |
| MAPFRE GLOBAL RI