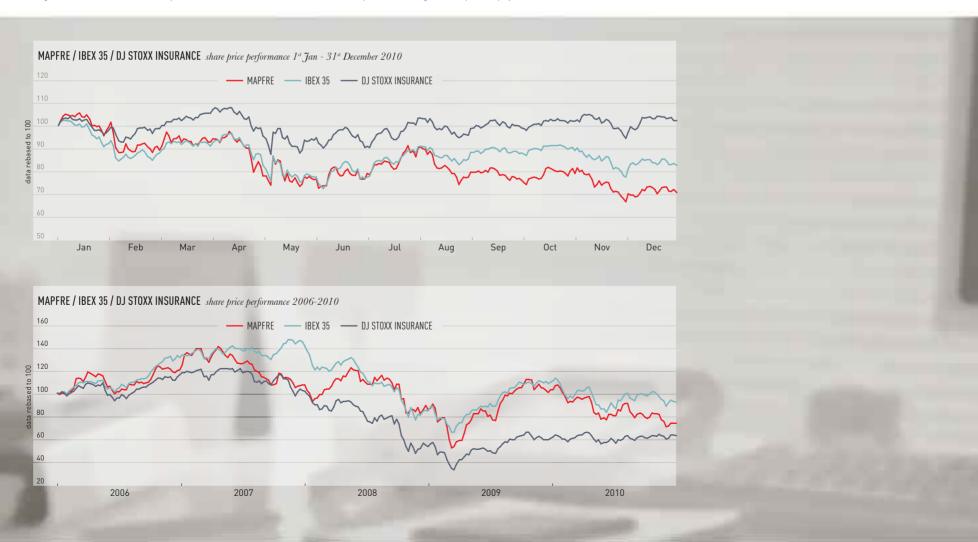

.7           | 6.3           | 6.3           |
| Average daily volume of shares traded*                  | 5,078,395     | 7,769,398     | 9,234,024     | 6,933,551     | 7,796,816     |
| Average daily value traded (million Euros)              | 15.64         | 27.55         | 27.48         | 16.66         | 18.67         |

(\*) The increase in the number of shares is due to the capital increases carried out in 2007, 2008, 2009 and 2010, and the 5-for-1 share split carried out in October 2006. Earnings and dividends per share were calculated using an adjustment factor and the weighted number of shares, in compliance with IAS 33. Figures for 2007, 2008, 2009 and 2010 correspond to MAPFRE S.A. under its new structure, where all the Group's activities are integrated in the quoted company.



# Operating units & businesses: premiums, revenues and results

| PREMIUMS                       |        | MILLION EUROS |        | % VARIATION |        |  |
|--------------------------------|--------|---------------|--------|-------------|--------|--|
|                                | 2008   | 2009          | 2010   | 09/08       | 10/09  |  |
| DIRECT INSURANCE SPAIN         |        |               |        |             |        |  |
| MAPFRE FAMILIAR                | 4,216  | 4,072         | 4,005  | (3.4%)      | (1.6%) |  |
| LIFE ASSURANCE OP. UNIT        | 2,500  | 2,567         | 2,717  | 2.7%        | 5.8%   |  |
| MAPFRE EMPRESAS                | 836    | 666           | 683    | (20.3%)     | 2.4%   |  |
| TOTAL PREMIUMS SPAIN           | 7,552  | 7,306         | 7,405  |