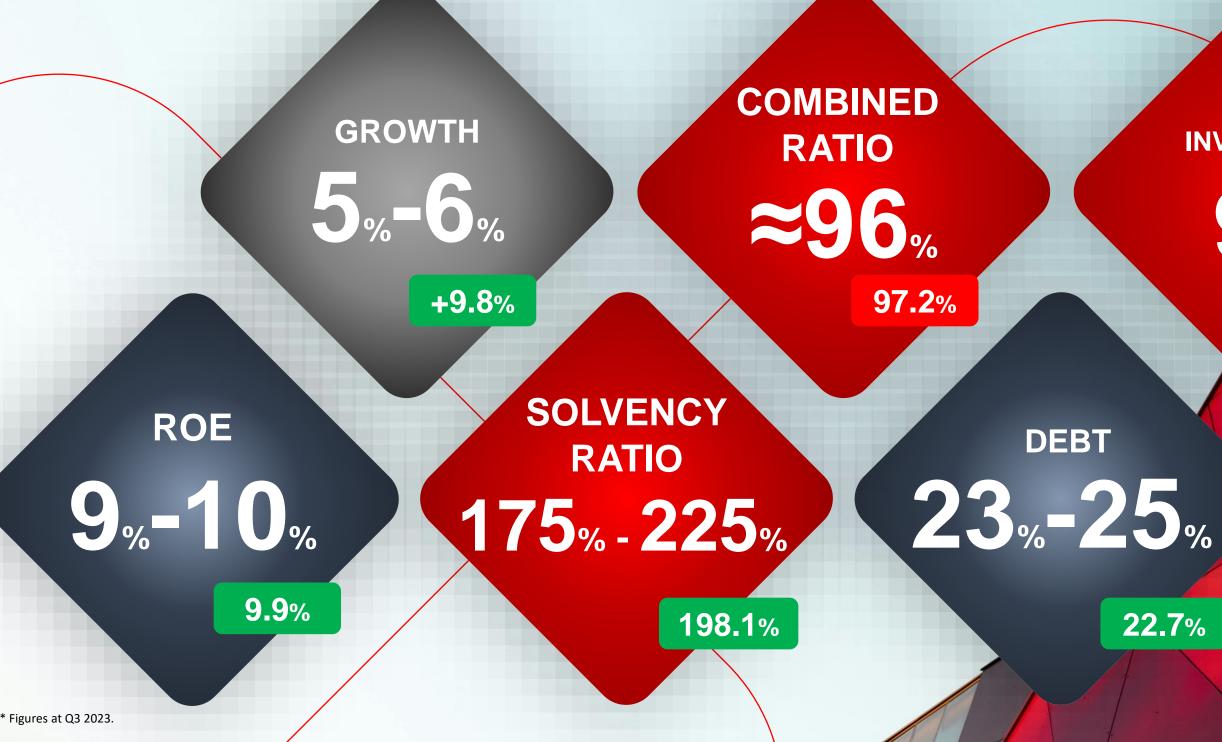

NON-LIFE COMBINED RATIO

97.2%

ROE

9.0%

+9.2%

REVENUE

€32.2BN

SOLVENCY II RATIO

198.1%

190%

**9.9%** EXCL. GOODWILL WRITEDOWN IN USA

# **DEBT LEVEL** 22.7%