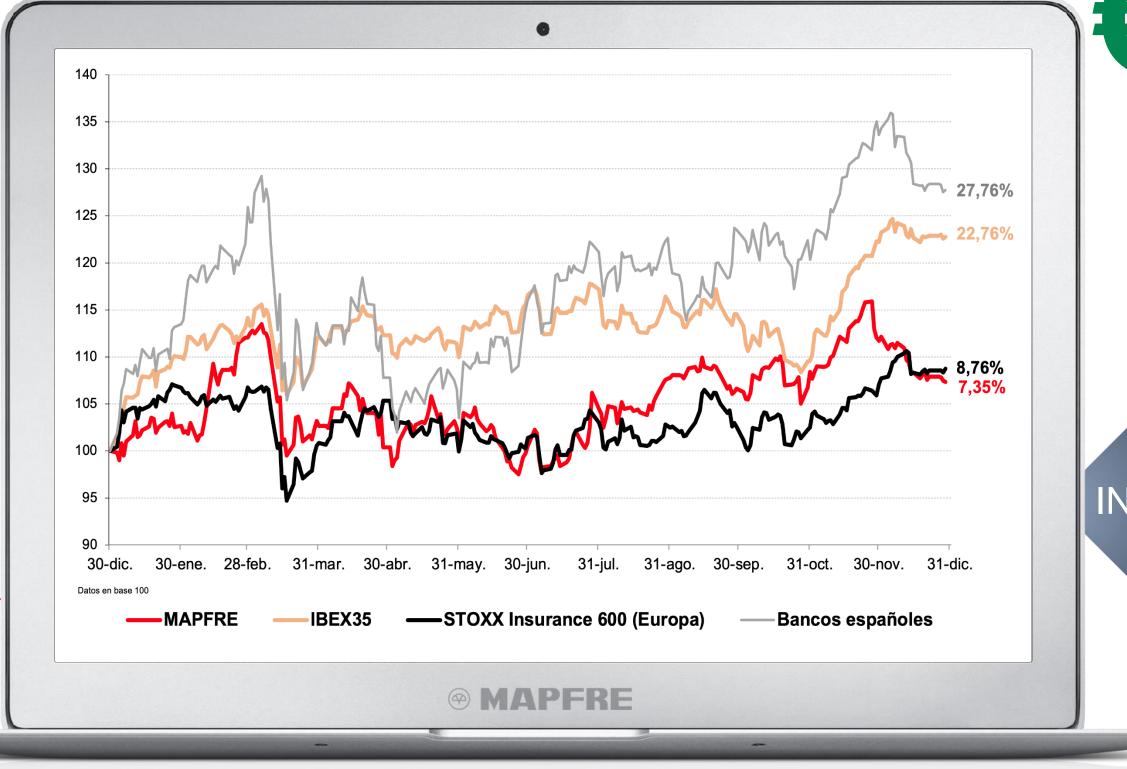

### **SHARE PRICE**

# **IBEX 35** +22.7%

# STOXX INSURANCE 600 8.7%

MAPFRE +7.3%