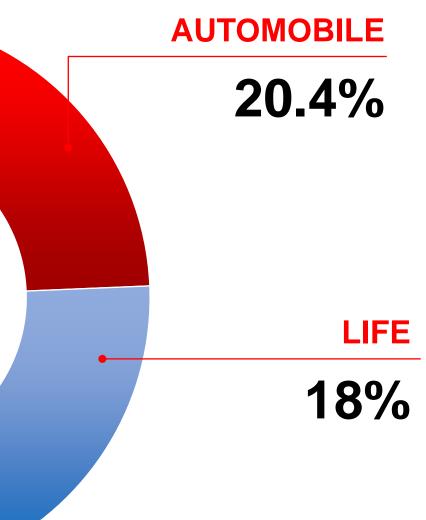

# DISTRIBUTION OF PREMIUMS

**GENERAL** 28.3% REINSURANCE 26.6% ACCIDENT **AND HEALTH** 

6.7%