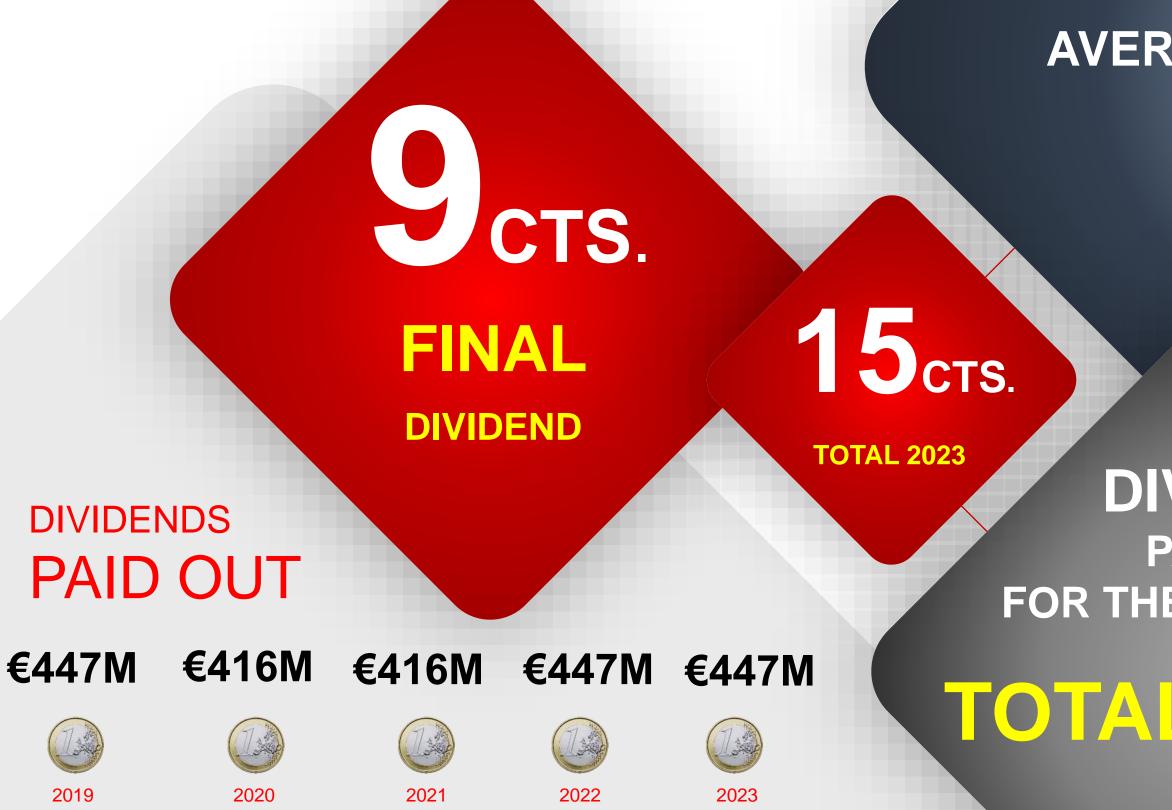

# DIVIDEND YIELD ON AVERAGE SHARE PRICE

## Dividend Payable For the fiscal year DIVIDEND Payable For the fiscal year